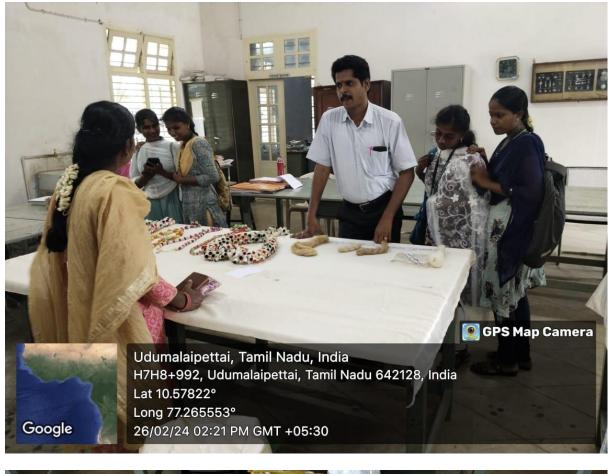

# **"WORKSHOP ON SERICULTURE"** Report – Minutes

|                                      | 35                                                                                                |
|--------------------------------------|---------------------------------------------------------------------------------------------------|
| Worksho                              | p on Sericulture                                                                                  |
| Date: 26.2.                          |                                                                                                   |
| Time: 9:30                           | 1.00                                                                                              |
| Venue : Conferen                     |                                                                                                   |
| Resource. Person                     | 28:1. Mrs. M. Maneesha                                                                            |
|                                      | Asst: Diracte a 14                                                                                |
|                                      | Asst. Director, Sericultur, ed                                                                    |
|                                      | und.                                                                                              |
|                                      | Scientist D, Contral Silk Board<br>Udumalpet.                                                     |
|                                      | 3. Karthiga , Asst. Tasan 1-                                                                      |
|                                      | 3. Karthiga Asst. Inspector of<br>Myvadi<br>4. Dr. K. O. M                                        |
|                                      | Flurigesh                                                                                         |
|                                      | Professor, Dept. at Longently                                                                     |
|                                      | Professor, Dept. of Sericultur<br>Forest College and Research in<br>Matternalis                   |
| P                                    | Meltupalayam.                                                                                     |
| seneficierces                        | : 115 students and 9 faculties<br>Resource persons delivered the<br>history tupes persons of this |
| 1- 0 0                               | resource persons delivered the                                                                    |
| abact                                | history, types, searing, cuttin                                                                   |
| and Wainey,                          | history, types, searing, cuttin<br>irrigation, fertilizers, past m                                |
|                                      | The stand ing the union                                                                           |
| sp                                   | the assent the haminetica                                                                         |
| Expluse of                           | epered using silk cours.                                                                          |
| out come:                            | graven using silk cocoons.                                                                        |
| stude                                | to upper hight and 1                                                                              |
| lecture and                          | Its were highly empressed by<br>braining. Students were mater                                     |
| to become es                         | stachiening. Smachis were matin                                                                   |
| Signature of the                     | aupronors.                                                                                        |
| Seulada                              | - Junitics                                                                                        |
| C. lep.                              |                                                                                                   |
| 4. Alting                            | Deling. to-day                                                                                    |
| Signature of the<br>Bot co-ordinator |                                                                                                   |
| 110                                  | ignature of the Signatur                                                                          |