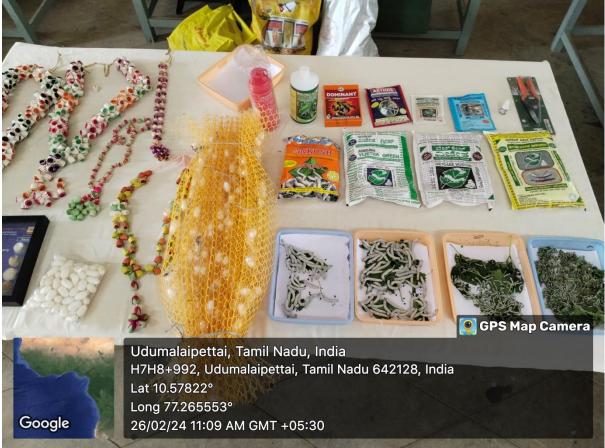

# **"WORKSHOP ON SERICULTURE"** Report – Minutes

|                                      | 35                                                                                                |
|--------------------------------------|---------------------------------------------------------------------------------------------------|
| Worksho                              | p on Sericulture                                                                                  |
| Date: 26.2.                          |                                                                                                   |
| Time: 9:30                           | 1.00                                                                                              |
| Venue : Conferen                     |                                                                                                   |
| Resource. Person                     | 28:1. Mrs. M. Maneesha                                                                            |
|                                      | Asst: Diracte a 14                                                                                |
|                                      | Asst. Director, Sericultur, ed                                                                    |
|                                      | und.                                                                                              |
|                                      | Scientist D, Contral Silk Board<br>Udumalpet.                                                     |
|                                      | 3. Karthiga , Asst. Tasan 1-                                                                      |
|                                      | 3. Karthiga Asst. Inspector of<br>Myvadi<br>4. Dr. K. O. M                                        |
|                                      | Flurigesh                                                                                         |
|                                      | Professor, Dept. at Longently                                                                     |
|                                      | Professor, Dept. of Sericultur<br>Forest College and Research in<br>Matternalis                   |
| P                                    | Meltupalayam.                                                                                     |
| seneficierces                        | : 115 students and 9 faculties<br>Resource persons delivered the<br>history tupes persons of this |
| 1- 0 0                               | resource persons delivered the                                                                    |
| abact                                | history, types, searing, cuttin                                                                   |
| and Wainey,                          | history, types, searing, cuttin<br>irrigation, fertilizers, past m                                |
|                                      | The stand ing the union                                                                           |
| sp                                   | the assent the haminetica                                                                         |
| Expluse of                           | epered using silk cours.                                                                          |
| out come:                            | graven using silk cocoons.                                                                        |
| stude                                | to upper hight and 1                                                                              |
| lecture and                          | Its were highly empressed by<br>braining. Students were mater                                     |
| to become es                         | stachiening. Smachis were matin                                                                   |
| Signature of the                     | aupronors.                                                                                        |
| Seulada                              | - Junitics                                                                                        |
| C. lep.                              |                                                                                                   |
| 4. Alting                            | Deling. to-day                                                                                    |
| Signature of the<br>Bot co-ordinator |                                                                                                   |
| 110                                  | ignature of the Signatur                                                                          |