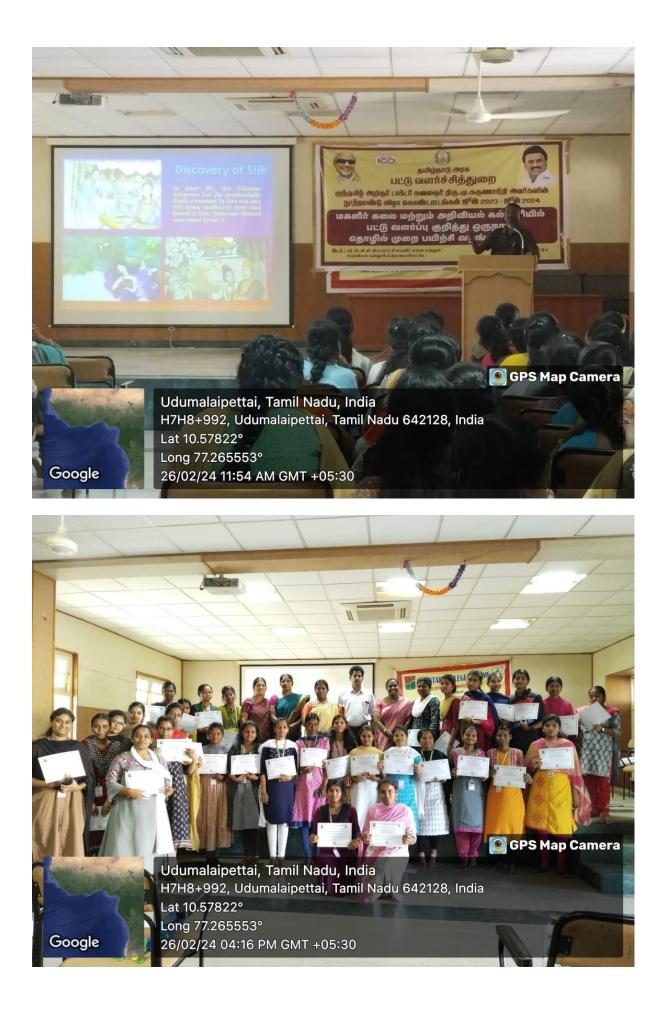

# **"WORKSHOP ON SERICULTURE"** Report – Minutes

|                                      | 35                                                                                                |
|--------------------------------------|---------------------------------------------------------------------------------------------------|
| Worksho                              | p on Sericulture                                                                                  |
| Date: 26.2.                          |                                                                                                   |
| Time: 9:30                           | 1.00                                                                                              |
| Venue : Conferen                     |                                                                                                   |
| Resource. Person                     | 28:1. Mrs. M. Maneesha                                                                            |
|                                      | Asst: Diracte a 14                                                                                |
|                                      | Asst. Director, Sericultur, ed                                                                    |
|                                      | und.                                                                                              |
|                                      | Scientist D, Contral Silk Board<br>Udumalpet.                                                     |
|                                      | 3. Karthiga , Asst. Tasan 1-                                                                      |
|                                      | 3. Karthiga Asst. Inspector of<br>Myvadi<br>4. Dr. K. O. M                                        |
|                                      | Flurigesh                                                                                         |
|                                      | Professor, Dept. at Longently                                                                     |
|                                      | Professor, Dept. of Sericultur<br>Forest College and Research in<br>Matternalis                   |
| P                                    | Meltupalayam.                                                                                     |
| seneficierces                        | : 115 students and 9 faculties<br>Resource persons delivered the<br>history tupes persons of this |
| 1- 0 0                               | resource persons delivered the                                                                    |
| abact                                | history, types, searing, cuttin                                                                   |
| and Wainey,                          | history, types, searing, cuttin<br>irrigation, fertilizers, past m                                |
|                                      | The stand ing the union                                                                           |
| sp                                   | the assent the haminetica                                                                         |
| Expluse of                           | epered using silk cours.                                                                          |
| out come:                            | graven using silk cocoons.                                                                        |
| stude                                | to upper hight and 1                                                                              |
| lecture and                          | Its were highly empressed by<br>braining. Students were mater                                     |
| to become es                         | stachiening. Smachis were matin                                                                   |
| Signature of the                     | aupronors.                                                                                        |
| Seulada                              | - Junitics                                                                                        |
| C. lep.                              |                                                                                                   |
| 4. Alting                            | Deling. to-day                                                                                    |
| Signature of the<br>Bot co-ordinator |                                                                                                   |
| 110                                  | ignature of the Signatur                                                                          |