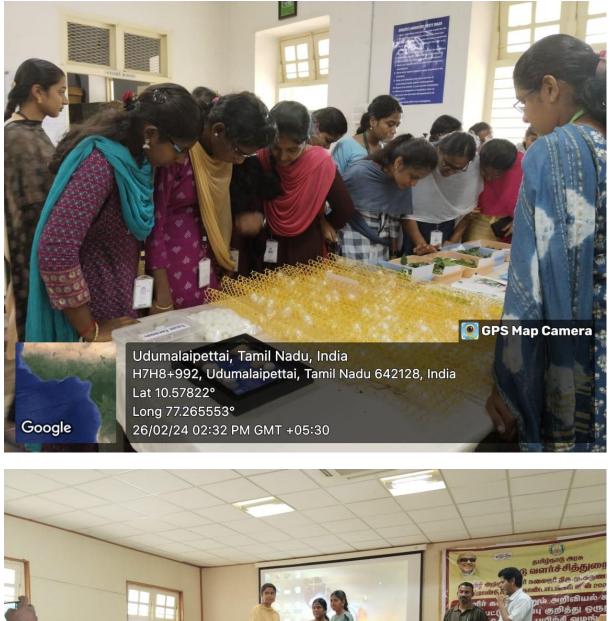

# **"WORKSHOP ON SERICULTURE"** Report – Minutes

|                                      | 35                                                                                                |
|--------------------------------------|---------------------------------------------------------------------------------------------------|
| Worksho                              | p on Sericulture                                                                                  |
| Date: 26.2.                          |                                                                                                   |
| Time: 9:30                           | 1.00                                                                                              |
| Venue : Conferen                     |                                                                                                   |
| Resource. Person                     | 28:1. Mrs. M. Maneesha                                                                            |
|                                      | Asst: Diracte a 14                                                                                |
|                                      | Asst. Director, Sericultur, ed                                                                    |
|                                      | und.                                                                                              |
|                                      | Scientist D, Contral Silk Board<br>Udumalpet.                                                     |
|                                      | 3. Karthiga , Asst. Tasan 1-                                                                      |
|                                      | 3. Karthiga Asst. Inspector of<br>Myvadi<br>4. Dr. K. O. M                                        |
|                                      | Flurigesh                                                                                         |
|                                      | Professor, Dept. at Longently                                                                     |
|                                      | Professor, Dept. of Sericultur<br>Forest College and Research in<br>Matternalis                   |
| P                                    | Meltupalayam.                                                                                     |
| seneficierces                        | : 115 students and 9 faculties<br>Resource persons delivered the<br>history tupes persons of this |
| 1- 0 0                               | resource persons delivered the                                                                    |
| abact                                | history, types, searing, cuttin                                                                   |
| and Wainey,                          | history, types, searing, cuttin<br>irrigation, fertilizers, past m                                |
|                                      | The stand ing the union                                                                           |
| sp                                   | the assent the haminetica                                                                         |
| Expluse of                           | epered using silk cours.                                                                          |
| out come:                            | graven using silk cocoons.                                                                        |
| stude                                | to upper hight and 1                                                                              |
| lecture and                          | Its were highly empressed by<br>braining. Students were mater                                     |
| to become es                         | stachiening. Smachis were matin                                                                   |
| Signature of the                     | aupronors.                                                                                        |
| Seulada                              | - Junitics                                                                                        |
| C. lep.                              |                                                                                                   |
| 4. Alting                            | Deling. to-day                                                                                    |
| Signature of the<br>Bot co-ordinator |                                                                                                   |
| 110                                  | ignature of the Signatur                                                                          |