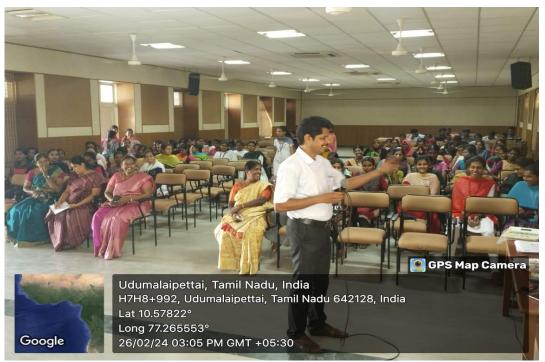

# **"WORKSHOP ON SERICULTURE"** Report – Minutes

|                                      | 35                                                                                                |
|--------------------------------------|---------------------------------------------------------------------------------------------------|
| Worksho                              | p on Sericulture                                                                                  |
| Date: 26.2.                          |                                                                                                   |
| Time: 9:30                           | 1.00                                                                                              |
| Venue : Conferen                     |                                                                                                   |
| Resource. Person                     | 28:1. Mrs. M. Maneesha                                                                            |
|                                      | Asst: Diracte a 14                                                                                |
|                                      | Asst. Director, Sericultur, ed                                                                    |
|                                      | und.                                                                                              |
|                                      | Scientist D, Contral Silk Board<br>Udumalpet.                                                     |
|                                      | 3. Karthiga , Asst. Tasan 1-                                                                      |
|                                      | 3. Karthiga Asst. Inspector of<br>Myvadi<br>4. Dr. K. O. M                                        |
|                                      | Flurigesh                                                                                         |
|                                      | Professor, Dept. at Longently                                                                     |
|                                      | Professor, Dept. of Sericultur<br>Forest College and Research in<br>Matternalis                   |
| P                                    | Meltupalayam.                                                                                     |
| seneficierces                        | : 115 students and 9 faculties<br>Resource persons delivered the<br>history tupes persons of this |
| 1- 0 0                               | resource persons delivered the                                                                    |
| abact                                | history, types, searing, cuttin                                                                   |
| and Wainey,                          | history, types, searing, cuttin<br>irrigation, fertilizers, past m                                |
|                                      | The stand ing the union                                                                           |
| sp                                   | the assent the haminetica                                                                         |
| Expluse of                           | epered using silk cours.                                                                          |
| out come:                            | graven using silk cocoons.                                                                        |
| stude                                | to upper hight and 1                                                                              |
| lecture and                          | Its were highly empressed by<br>braining. Students were mater                                     |
| to become es                         | stachiening. Smachis were matin                                                                   |
| Signature of the                     | aupronors.                                                                                        |
| Seulada                              | - Junitics                                                                                        |
| C. lep.                              |                                                                                                   |
| 4. Alting                            | Deling. to-day                                                                                    |
| Signature of the<br>Bot co-ordinator |                                                                                                   |
| 110                                  | ignature of the Signatur                                                                          |