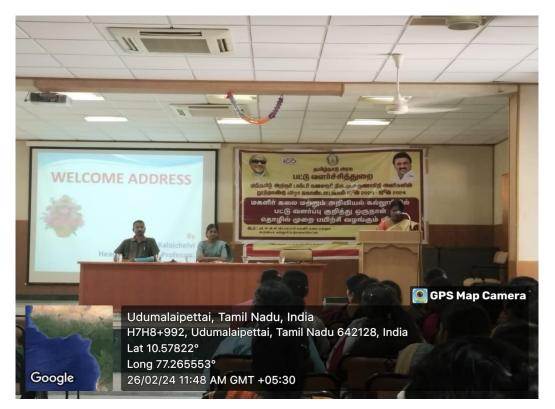

### DEPARTMENT OF ZOOLOGY Organizes a "WORKSHOP ON SERICULTURE" (Under the DBT Star Status Scheme)

Sri G.V.G. Visalakshi College for Women, Udumalpet-642128 Autonomous and Affiliated to Bharathiar University, Coimbatore Accredited at A<sup>\*</sup> grade by NAAC (Fourth cycle) An ISO 9001:2015 Certified Institution www.gvgvc.ac.in; principal@gvgvc.ac.in Ph.04252-223019 Fax: 04252-233111

# **"WORKSHOP ON SERICULTURE"** Report – Minutes

|                                      | 35                                                                                                |
|--------------------------------------|---------------------------------------------------------------------------------------------------|
| Worksho                              | p on Sericulture                                                                                  |
| Date: 26.2.                          |                                                                                                   |
| Time: 9:30                           | 1.00                                                                                              |
| Venue : Conferen                     |                                                                                                   |
| Resource. Person                     | 28:1. Mrs. M. Maneesha                                                                            |
|                                      | Asst: Diracte a 14                                                                                |
|                                      | Asst. Director, Sericultur, ed                                                                    |
|                                      | und.                                                                                              |
|                                      | Scientist D, Contral Silk Board<br>Udumalpet.                                                     |
|                                      | 3. Karthiga , Asst. Tasan 1-                                                                      |
|                                      | 3. Karthiga Asst. Inspector of<br>Myvadi<br>4. Dr. K. O. M                                        |
|                                      | Flurigesh                                                                                         |
|                                      | Professor, Dept. at Longently                                                                     |
|                                      | Professor, Dept. of Sericultur<br>Forest College and Research in<br>Matternalis                   |
| P                                    | Meltupalayam.                                                                                     |
| seneficierces                        | : 115 students and 9 faculties<br>Resource persons delivered the<br>history tupes persons of this |
| 1- 0 0                               | resource persons delivered the                                                                    |
| abact                                | history, types, searing, cuttin                                                                   |
| and Wainey,                          | history, types, searing, cuttin<br>irrigation, fertilizers, past m                                |
|                                      | The stand ing the union                                                                           |
| sp                                   | the assent the haminetica                                                                         |
| Expluse of                           | epered using silk cours.                                                                          |
| out come:                            | graven using silk cocoons.                                                                        |
| stude                                | to upper hight and 1                                                                              |
| lecture and                          | Its were highly empressed by<br>braining. Students were mater                                     |
| to become es                         | stachiening. Smachis were matin                                                                   |
| Signature of the                     | aupronors.                                                                                        |
| Seulada                              | - Junitics                                                                                        |
| C. lep.                              |                                                                                                   |
| 4. Alting                            | Deling. to-day                                                                                    |
| Signature of the<br>Bot co-ordinator |                                                                                                   |
| 110                                  | ignature of the Signatur                                                                          |