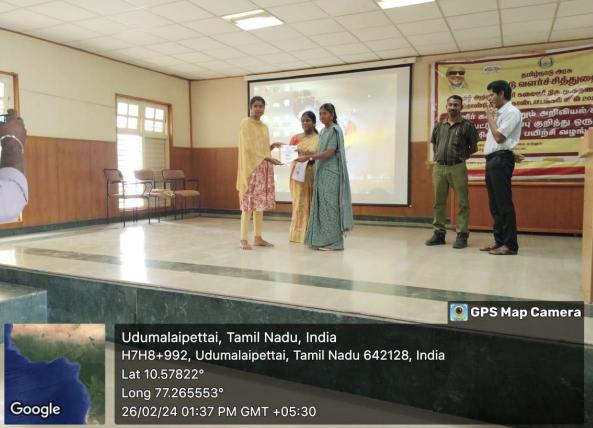

# **"WORKSHOP ON SERICULTURE"** Report – Minutes

|                                      | 35                                                                                                |
|--------------------------------------|---------------------------------------------------------------------------------------------------|
| Worksho                              | p on Sericulture                                                                                  |
| Date: 26.2.                          |                                                                                                   |
| Time: 9:30                           | 1.00                                                                                              |
| Venue : Conferen                     |                                                                                                   |
| Resource. Person                     | 28:1. Mrs. M. Maneesha                                                                            |
|                                      | Asst: Diracte a 14                                                                                |
|                                      | Asst. Director, Sericultur, ed                                                                    |
|                                      | und.                                                                                              |
|                                      | Scientist D, Contral Silk Board<br>Udumalpet.                                                     |
|                                      | 3. Karthiga , Asst. Tasan 1-                                                                      |
|                                      | 3. Karthiga Asst. Inspector of<br>Myvadi<br>4. Dr. K. O. M                                        |
|                                      | Flurigesh                                                                                         |
|                                      | Professor, Dept. at Longently                                                                     |
|                                      | Professor, Dept. of Sericultur<br>Forest College and Research in<br>Matternalis                   |
| P                                    | Meltupalayam.                                                                                     |
| seneficierces                        | : 115 students and 9 faculties<br>Resource persons delivered the<br>history tupes persons of this |
| 1- 0 0                               | resource persons delivered the                                                                    |
| abact                                | history, types, searing, cuttin                                                                   |
| and Wainey,                          | history, types, searing, cuttin<br>irrigation, fertilizers, past m                                |
|                                      | The stand ing the union                                                                           |
| sp                                   | the assent the haminetica                                                                         |
| Expluse of                           | epered using silk cours.                                                                          |
| out come:                            | graven using silk cocoons.                                                                        |
| stude                                | to upper hight and 1                                                                              |
| lecture and                          | Its were highly empressed by<br>braining. Students were mater                                     |
| to become es                         | stachiening. Smachis were matin                                                                   |
| Signature of the                     | aupronors.                                                                                        |
| Seulada                              | - Junitics                                                                                        |
| C. lep.                              |                                                                                                   |
| 4. Alting                            | Deling. to-day                                                                                    |
| Signature of the<br>Bot co-ordinator |                                                                                                   |
| 110                                  | ignature of the Signatur                                                                          |